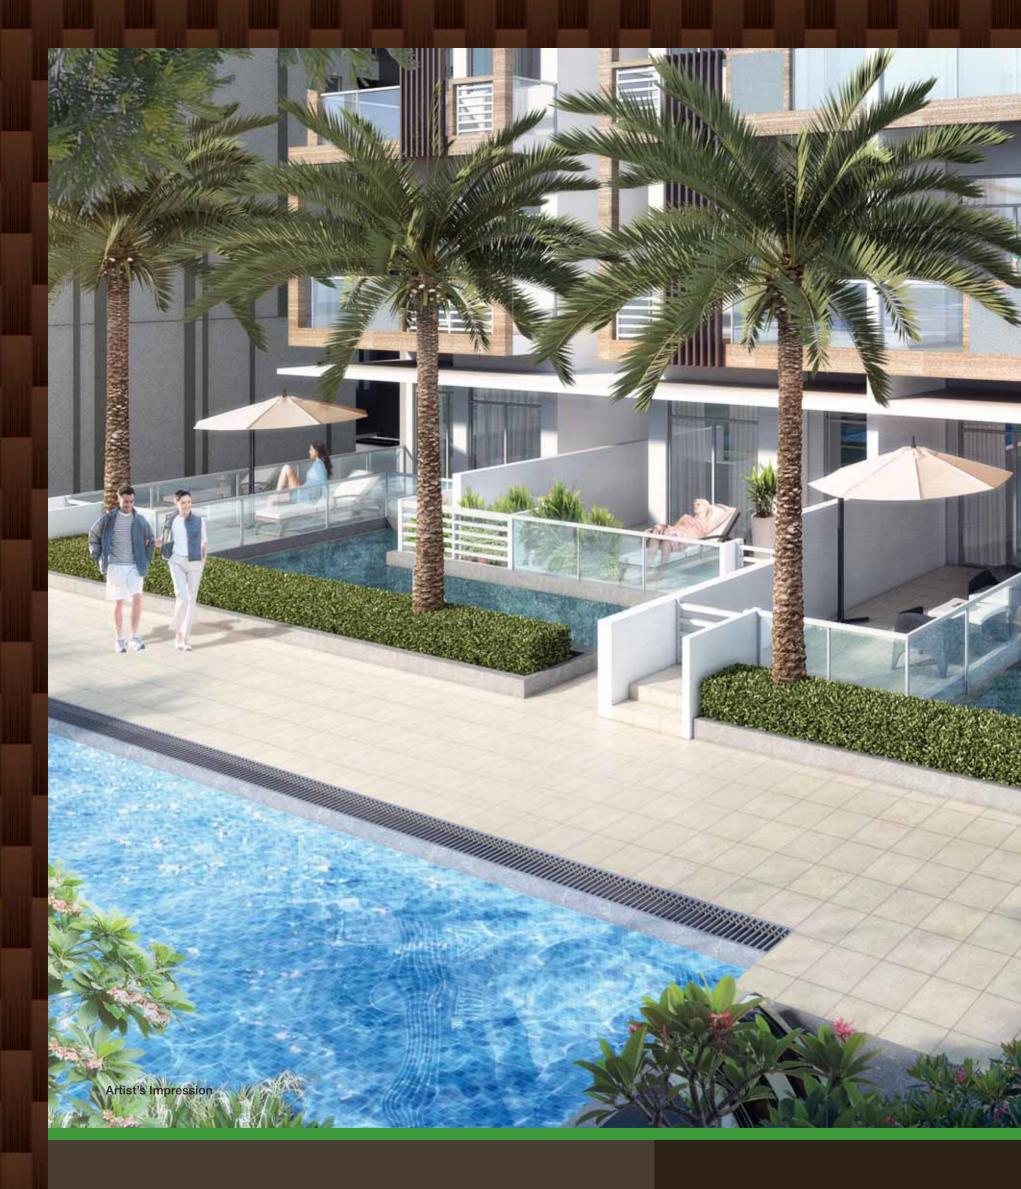

RESORT LIFESTYLE

Experience the marvels of being surrounded by soothing water. At Rosewood Marina, you can find Aqua Beds to relax in as you rest by the 50m Lap Pool. Explore the many specialty pools such as Aromatherapy Pool, Dip Pool and 25m Lap Pool.

## KINDRED

Spend family fun time in Rosewood Marina, creating magical milestones at the Wading Pool, Water Jets and Splash Corner. Engage in an invigorating afternoon at the Spa Pool with Jacuzzi.

#### FRESH REJUVENATION

Take a breather from your busy day at the Lake Pool and Lounge Pool. Loosen up at the Chill-Out Deck and unwind with a drink in hand at the Lounge Bar. Sit back and see the calm of the water.