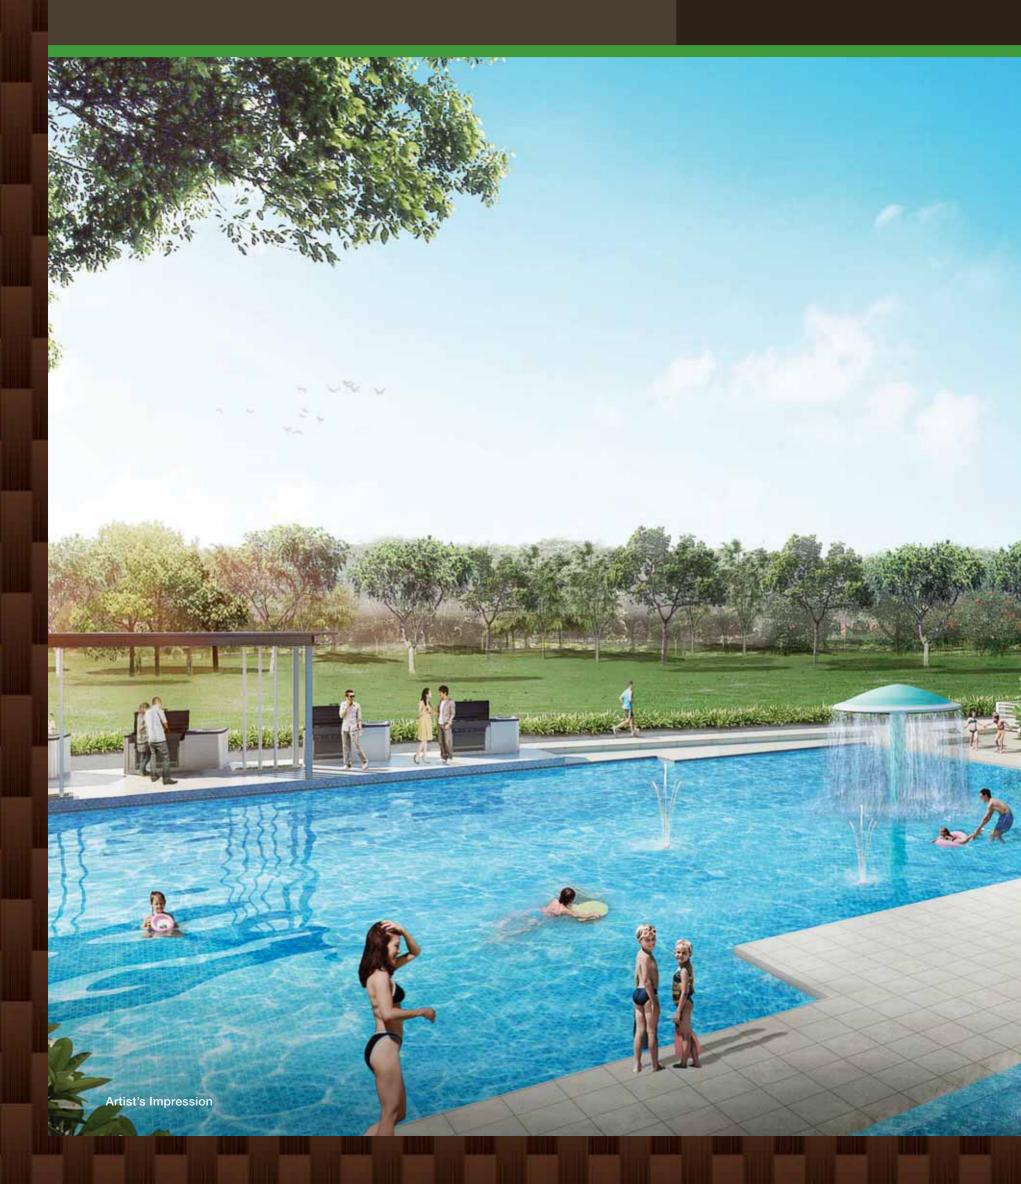

## KINDRED

Spend family fun time in Rosewood Marina, creating magical milestones at the Wading Pool, Water Jets and Splash Corner. Engage in an invigorating afternoon at the Spa Pool with Jacuzzi.

#### FRESH REJUVENATION

Take a breather from your busy day at the Lake Pool and Lounge Pool. Loosen up at the Chill-Out Deck and unwind with a drink in hand at the Lounge Bar. Sit back and see the calm of the water.