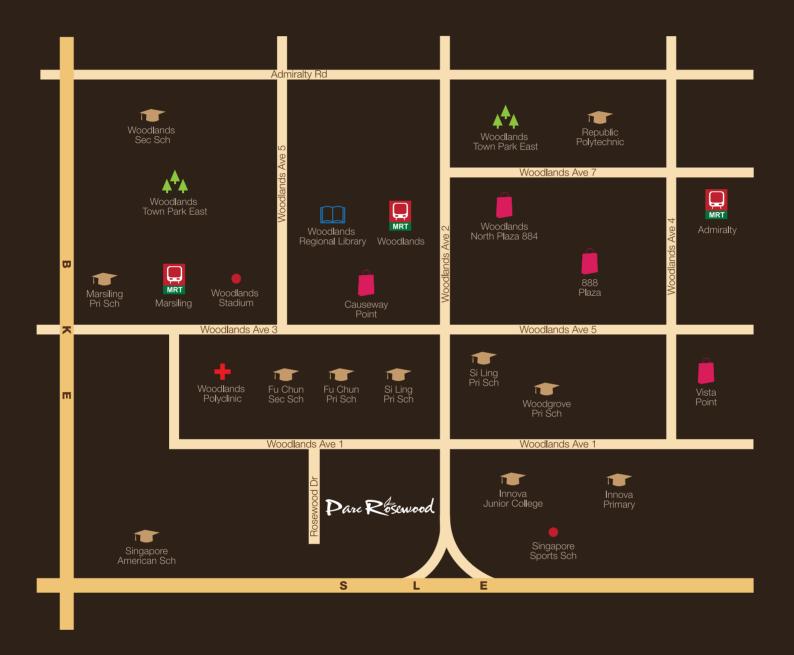

#### ATTRACTIVE VICINITY

Be pampered with selection. With close proximity to the SLE, BKE, Woodlands MRT and upcoming Thomson MRT, reaching any destination in Singapore is a breeze. The distinct area of Parc Rosewood can directly link you to amazing dining and shopping at Causeway Point, and prestigious schools such as Innova Junior College, Singapore American School and Singapore Sports School.