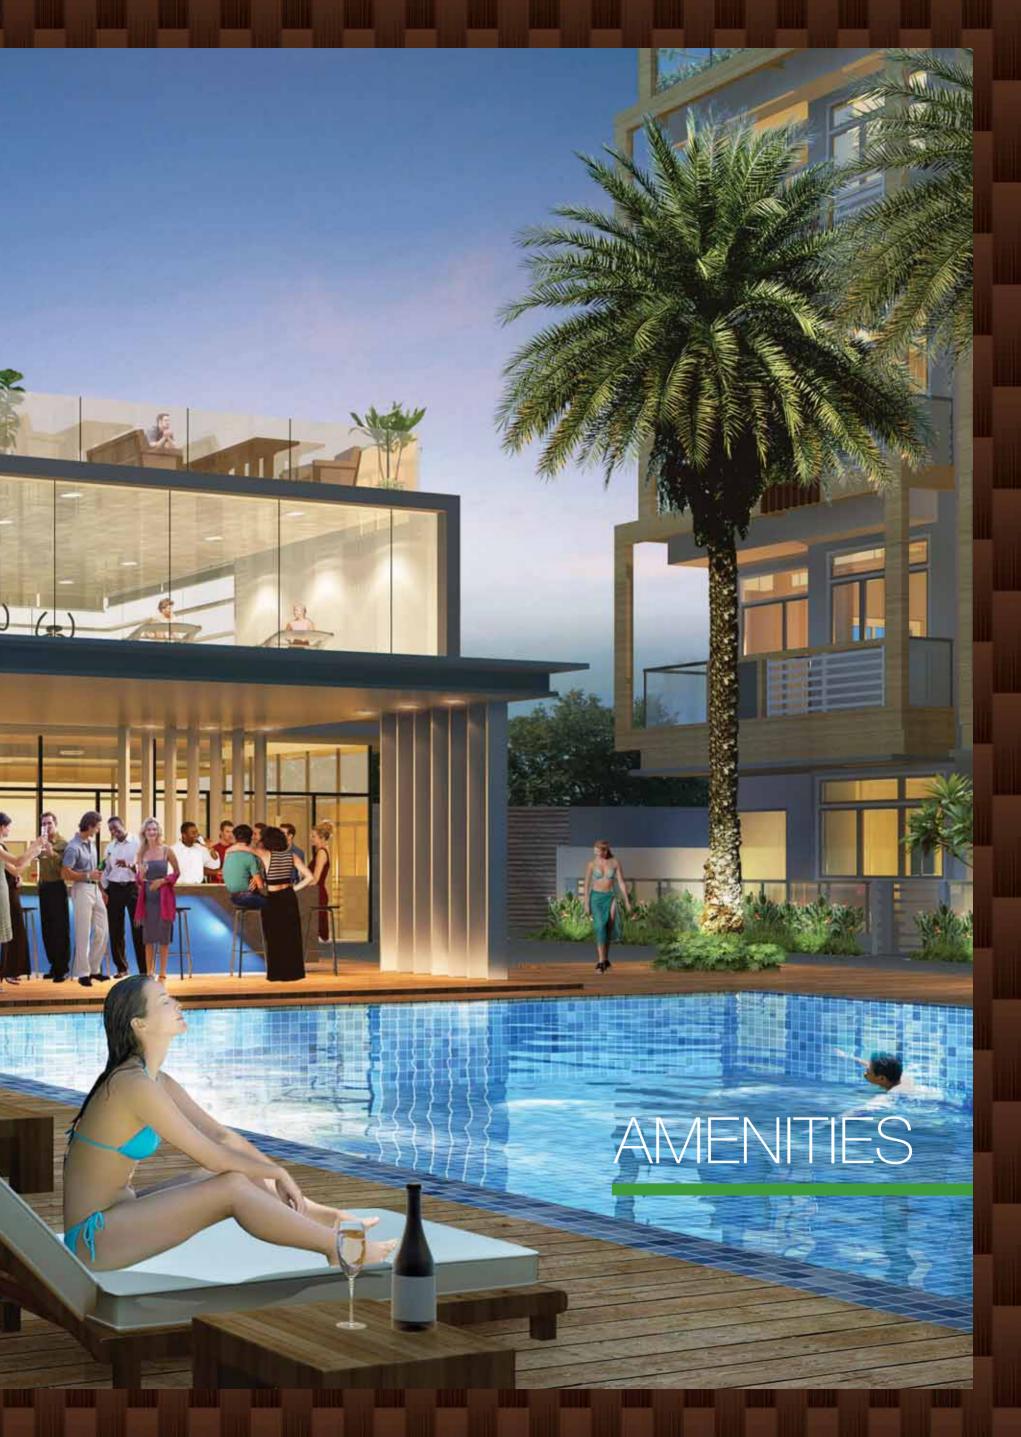

RESORT LIFESTYLE

Experience the marvels of being surrounded by soothing water. At Rosewood Marina, you can find Aqua Beds to relax in as you rest by the 50m Lap Pool. Explore the many specialty pools such as Aromatherapy Pool, Dip Pool and 25m Lap Pool.

#### FRESH REJUVENATION

Take a breather from your busy day at the Lake Pool and Lounge Pool. Loosen up at the Chill-Out Deck and unwind with a drink in hand at the Lounge Bar. Sit back and see the calm of the water.